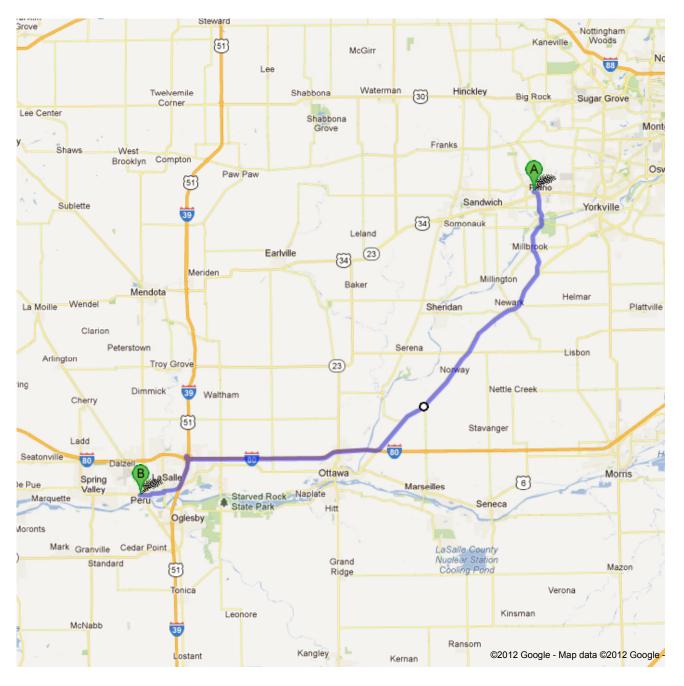

Directions to Ankiewicz's Deli & Dairy 1920 4th Street, Peru, IL 61354 - (815) 224-1224 46.5 mi – about 1 hour 2 mins

## 704 W Abe St, Plano, IL 60545

| -          | 1. Head southeast on W Abe St toward N Cook St                                                            | go 0.3 mi<br>total 0.3 mi          |
|------------|-----------------------------------------------------------------------------------------------------------|------------------------------------|
| 7          | <ol><li>W Abe St turns slightly right and becomes N Ben St<br/>About 2 mins</li></ol>                     | go 0.7 mi<br>total 1.0 mi          |
|            | Continue onto Fox River Dr     About 7 mins                                                               | <b>go 4.0 mi</b><br>total 5.0 mi   |
| ኅ          | Turn left onto Millbrook Rd     About 4 mins                                                              | <b>go 2.1 mi</b><br>total 7.1 mi   |
| 71         | 5. Turn right onto IL-71 W About 23 mins                                                                  | <b>go 18.5 mi</b><br>total 25.6 mi |
| 80         | 6. Turn right to merge onto I-80 W About 16 mins                                                          | <b>go 14.9 mi</b><br>total 40.4 mi |
| 39         | 7. Take exit <b>79A</b> to merge onto <b>I-39 S/US-51 S</b> toward <b>Bloomington-Normal</b> About 3 mins | <b>go 2.6 mi</b><br>total 43.0 mi  |
| 7          | 8. Take exit <b>57</b> toward <b>La Salle</b>                                                             | <b>go 0.3 mi</b><br>total 43.3 mi  |
| <u>(6)</u> | 9. Turn right onto US-6 W About 1 min                                                                     | <b>go 1.1 mi</b><br>total 44.5 mi  |
| 4          | 10. Turn left onto Joliet St About 2 mins                                                                 | go 0.2 mi<br>total 44.6 mi         |
| 4          | 11. Take the 2nd right onto 3rd St About 1 min                                                            | go 0.6 mi<br>total 45.2 mi         |
|            | 12. Continue onto <b>5th St</b>                                                                           | <b>go 0.4 mi</b><br>total 45.6 mi  |
| ጎ          | 13. Slight left onto 4th St Destination will be on the left About 2 mins                                  | <b>go 1.0 mi</b><br>total 46.5 mi  |
| B          | <b>Ankiewicz's Deli &amp; Dairy</b><br>1920 4th Street, Peru, IL 61354 - (815) 224-1224                   |                                    |