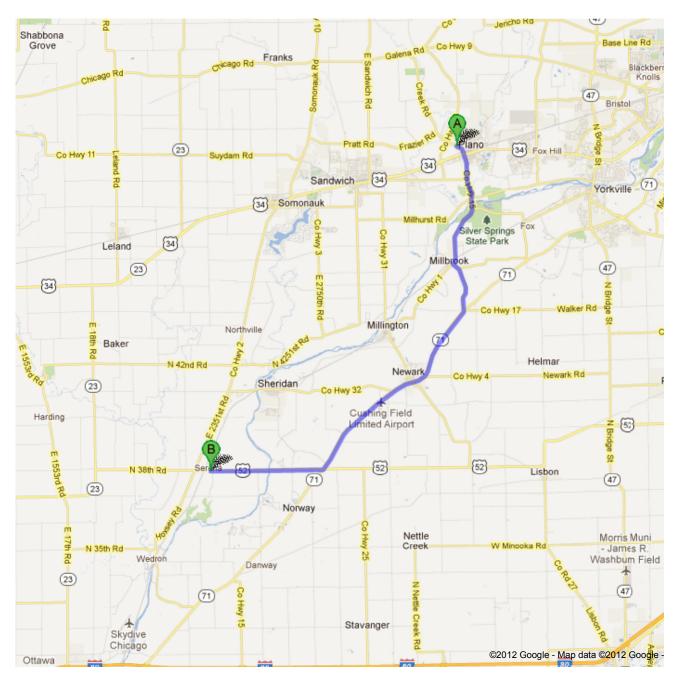

Directions to Serena Twp Road District, Serena, IL 60549
19.7 mi – about 30 mins

## 704 W Abe St, Plano, IL 60545

| <u>T</u>                                                                  |                                  |
|---------------------------------------------------------------------------|----------------------------------|
| 1. Head <b>southeast</b> on <b>W Abe St</b> toward <b>N Cook St</b>       | go 0.3 mi<br>total 0.3 mi        |
| W Abe St turns slightly right and becomes N Ben St     About 2 mins       | go 0.7 mi<br>total 1.0 mi        |
| Continue onto Fox River Dr     About 7 mins                               | <b>go 4.0 mi</b><br>total 5.0 mi |
| 4. Turn left onto Millbrook Rd About 4 mins                               | go 2.1 mi<br>total 7.1 mi        |
| 5. Turn right onto IL-71 W About 10 mins                                  | go 8.3 mi<br>total 15.4 mi       |
| 6. Turn right onto U.S. 52 W Destination will be on the left About 5 mins | go 4.3 mi<br>total 19.7 mi       |
| Serena Twp Road District, Serena, IL 60549                                |                                  |